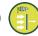

## **VIBRUC**

## Natural fence, combining heather and wicker strands

Combination of 2 natural materials, for an aesthetic result.

## Characteristics

Density: between 2.1 and 2.4 kg/m². Available heights: 1, 1.5 and 2 m. 3m length Composition: 60% heather / 40% wicker Blackout level: 85%. Weaving in small bundles, using 0.8mm galvanized iron wire, brown plastic coated and anti-UV treated