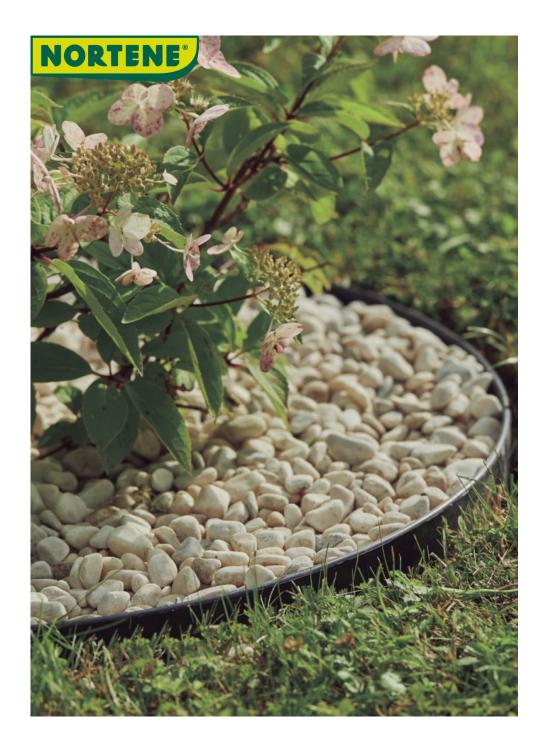

## BORDER FLEXI Plastic bed and lawn edging

Extra flexible bed edging so that curves and circles are no longer a problem. Thanks to the flexibility of our new generation edging, it is extremely easy and quick to install. It is the perfect solution for garden construction, subsequent landscaping, and bed edging.

## **Benefits**

- Perfect for building flower beds, small garden paths, pedestrian walkways, lawn borders, as it aesthetically separates different surfaces

- grass, mulch, gravel
- from each other.
- Fits naturally into its environment

- Provides a variety of design solutions (straight, curved circle and oval).
- Resistant to UV radiation.

- Its material is more flexible, making curves easier to create.

- Easier to install.

- Made of high-quality 100% recycled plastic.