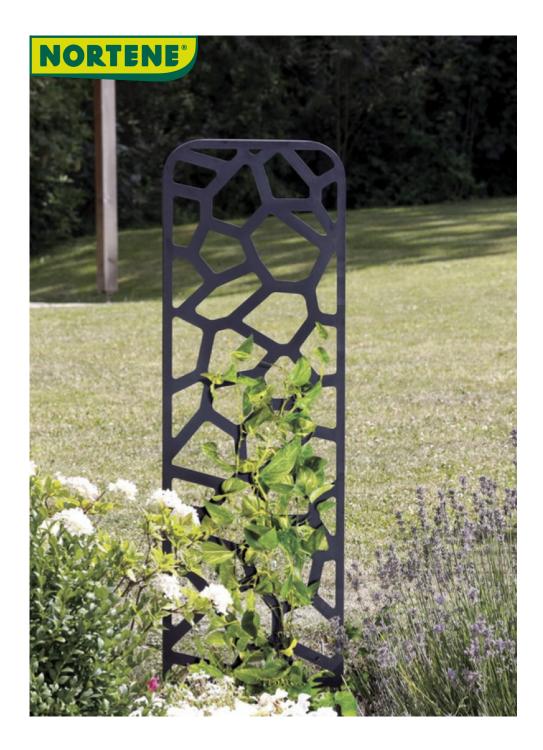

## STONE TRELLIS

A trellis to plant, inspired by the cairn, a beautiful interweaving of stones surmounted on top of each other

Trellis to plant to accompany the growth of climbing plants Made of painted metal, very resistant construction. Easy to install and reposition.

## **Characteristics**

Made of metal, 0.8mm thick sheet total height 1.20 m (including base height 0.22 m) Width: 33cm Lattice thickness: 9mm Weight: 1.1kg Powder paint coating, Die-cut patterns, made by laser cutting