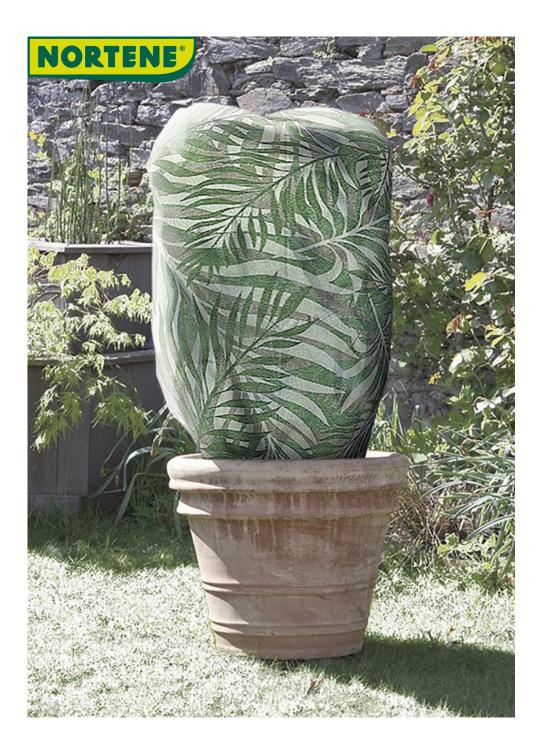

## **HIVERSAC DECO**

## Printed winter covers

This wintering cover is ideal for protecting your plants from cold and wind, whether in pots or in the ground. Its patterned design, inspired by "jungle", recalls nature thanks to the green and taupe colored leaves. In the middle of winter, it brings a real air of spring and a lot of life to your garden!

## **Benefits**

Protects against cold and wind. Easy to put on with closing cord. 100% recyclable.

## **Characteristics**

Set of 3 covers in non-woven polypropylene veil. Weight: 30g/m<sup>2</sup>. Anti-UV treated. With closure cord. Size: 1x1.50m. Diameter: 65cm.

| Ref.    | Size.                | Color |
|---------|----------------------|-------|
| 2019939 | Ø 0,65 x 1,50 m (x3) | •     |