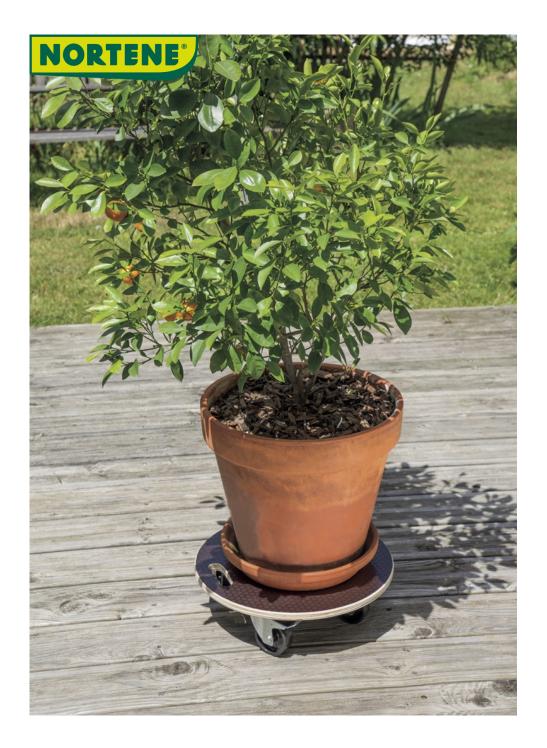

## FLORA ROLL STRONG Very resistant flower tray on wheels

When the time comes to take out or put away your impressive flower pots, the problem is always how to move them. The Flora Roll Strong can help, withstanding loads of up to 200 kg.

## **Benefits**

For moving very heavy pot plants effortlessly. Resistance 200 kg. An attractive stand on castors for outdoor use. 4 castors, 2 of which have brakes. The handle is hollowed out of the material for easy handling.

## **Characteristics**

Made of FSC wood Dimensions: Ø 0.40 m

| Ref.    | Size.    | Color |
|---------|----------|-------|
| 2013154 | ø 0,40 m | •     |