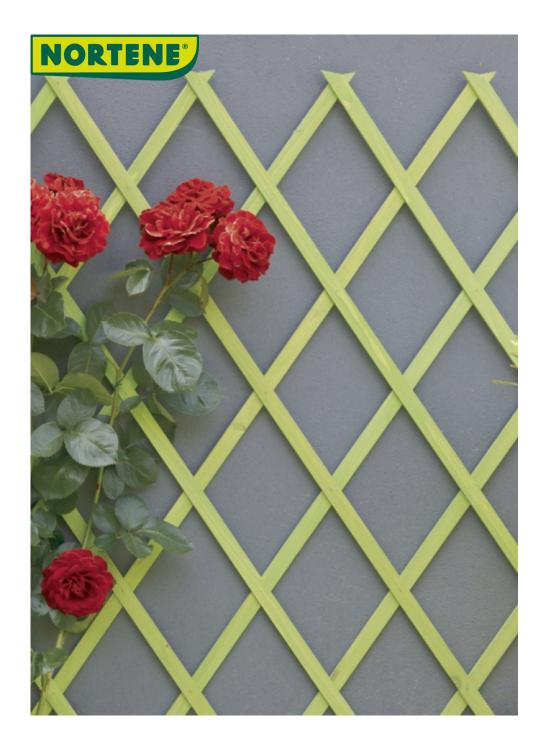

## TRELLIWOOD COLOR Stained wood trellis

Matching the colour of the trellis, the plant, its pot ... is now possible! Moreover, an FSC wood product, from well managed forests.

## **Benefits**

Extendable trellis to secure to a wall to decorate or support plants. New colours are appearing: white, grey, blue, anise, adding brighter colours to the garden.

## **Characteristics**

Of Cunninghamia Lanceolata, FSC-certified wooden slats. Available in 2 sizes: 0.50x1.50 m and 1x2 m.

| Ref.    | Size.         | Color | Material |
|---------|---------------|-------|----------|
| 2014458 | 0,50 x 1,50 m | 0     | Wood     |
| 2014459 | 0,50 x 1,50 m | •     | Wood     |
| 2014460 | 0,50 x 1,50 m | •     | Wood     |
| 2014461 | 0,50 x 1,50 m | •     | Wood     |
| 2014462 | 1 x 2 m       | 0     | Wood     |
| 2014463 | 1 x 2 m       | •     | Wood     |
| 2014464 | 1 x 2 m       | •     | Wood     |
| 2014465 | 1 x 2 m       | 0     | Wood     |