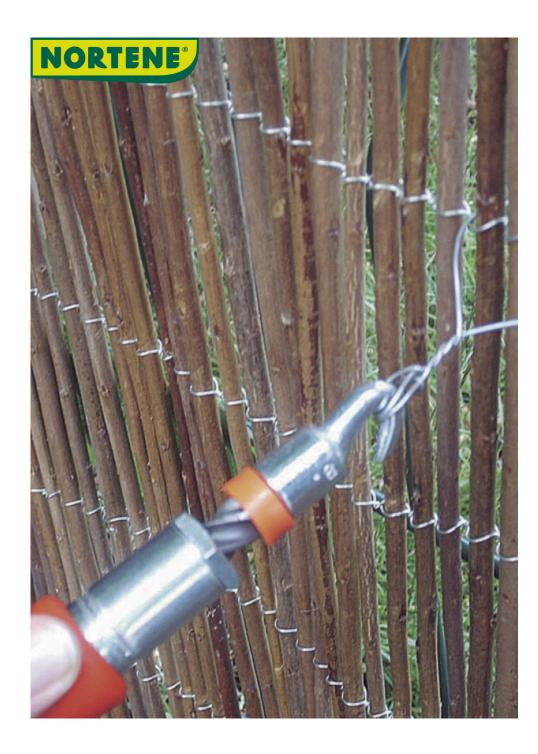

## Automatic binder

Once a windbreak or a wire mesh is purchased, it's important to know how to install and hang this element. The Twister Kit offers a blister pack and ties to hang the windbreak or wire mesh. Attaching a windbreak on a terrace or wire mesh in a garden will then be a breeze for you.

## **Benefits**

Fast and discreet system for fixing natural privacy screens.

Easy to manipulate with the kit tool.

## **Characteristics**

Galvanized iron wire Ø1 - 1.1 mm.
The Twister KIT consists of the tying tool + 100 provided ties.
The Twister FIX consists of 200 ties.

| Ref.    | Product               | Size.  |
|---------|-----------------------|--------|
| 147145  | T. Kit: Tool+50 wire  | 16 cm  |
| 2022129 | T. Kit: Tool+100 wire | 204 cm |
| 147146  | T.Fix:200 wire        | 16 cm  |