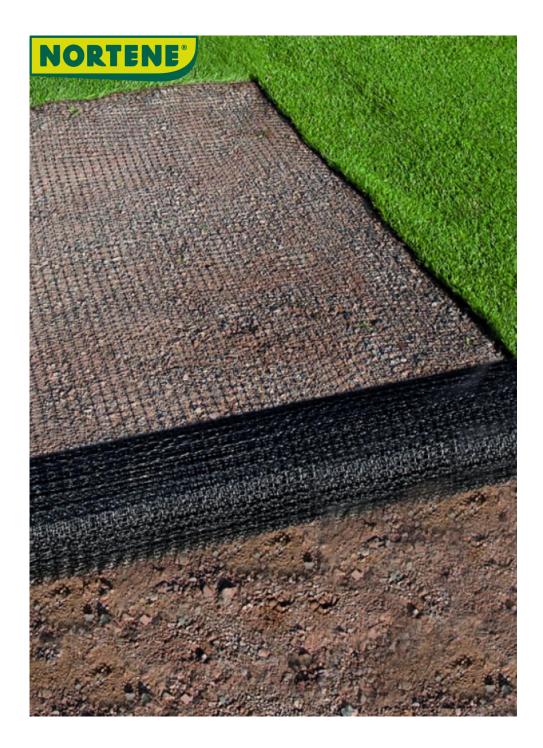

## Characteristics

Sandy structured soil is applied over the fastened net to the depth of 5-8 cm. We suggest compacting the surface with a roller. The edge of the overlap is a minimum of 10-15 cm. It is useful to fasten the edges and the overlaps with Fixsol metal pegs. Around flowerbeds, trees, borders you need to round up the net in L shape. After placing the mole net you can plant new plants by cutting an X shape but you need to fasten the net here as well.