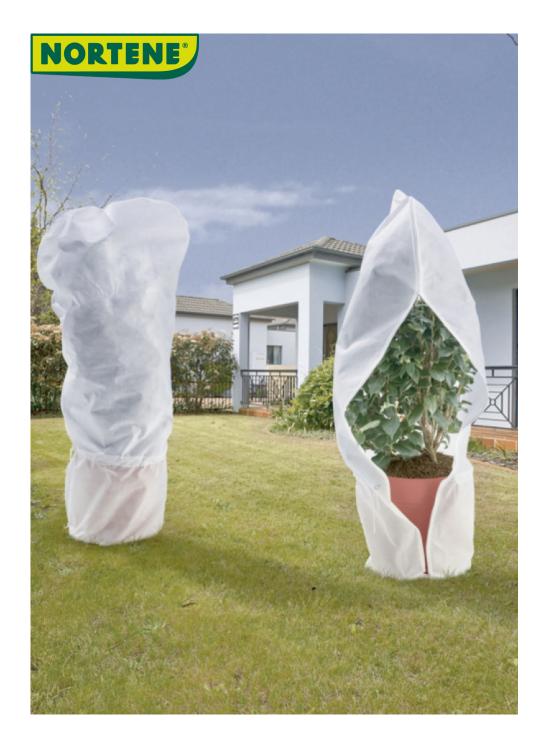

## 

The non-woven polypropylene winter cover, 100 g/m<sup>2</sup>, Maxi Zip, is an effective protection designed for potted plants and shrubs. Indeed, a zip system helps you easily close this cover around the plant, and a tightening system at the base of the plant is provided.

## **Benefits**

Total protection for chilly or frost-prone plants and shrubs: from cold, wind and hail. Permeable to air and water, it lets light through. Anti-UV treated, it is reusable for several winters. Good thermal insulation: it creates a microclimate and maintains the accumulated heat. It is ideal for potted plants and shrubs. The full-height zip allows for quick and easy set-up, easy watering and a drawstring allows for tightening at the base of the plant.