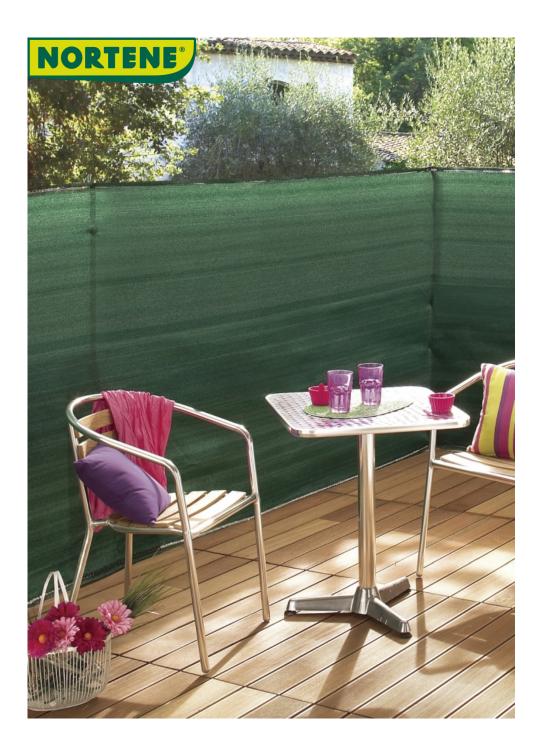

## SUPRATEX green

## Woven screen

100 % privacy. HDPE. Easy to put up on a tension wire thanks to its slotted holes at the top and bottom.

## **Benefits**

High-end woven privacy screen. A heavy weight for strong resistance and a total screen effect.

100% privacy in HDPE.

Easy to install on a tension wire thanks to its top and bottom buttonholes.

## **Characteristics**

Product 100% privacy. HDPE weight 230 g/m².

Fitted with a top and bottom buttonhole. Anti-UV treated - 8 year warranty. Fixings are included for the 5 and 10 meter lengths.

INSTALLATION TIP: Recommended installation accessories according to height: 1.00m - 4 pcs. 1.50m - 5 pcs. 2.00m - 6 pcs. Repeat fixing accessories every 50 cm in length. For windy areas reduce the distance to strengthen the installation. It is recommended to fix the sightscreen to a stake, post or to a rigid support like balcony railing or rigid mesh.