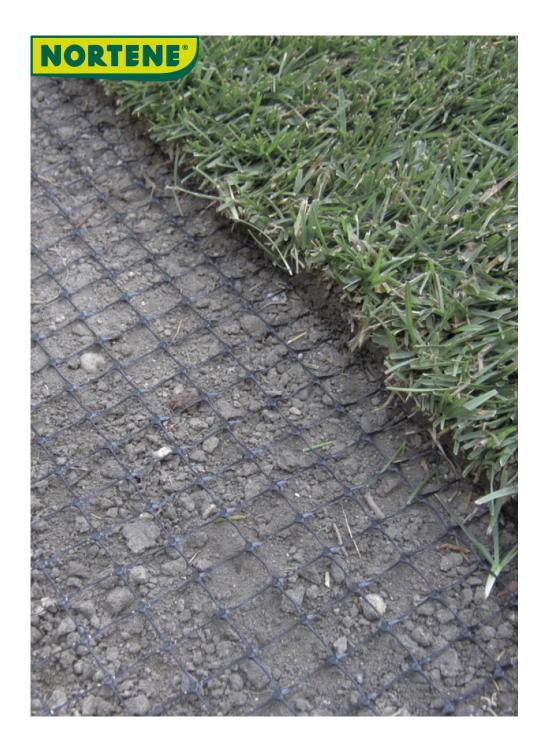

## MOLENET Mole net, environmentally friendly solution against moles

The anti-mole net offers an ideal protection against moles on grassy fields such as football- and playgrounds, golf courts or gardens.

## **Benefits**

Placed on the ground before placing/seeding the lawn will prevent mole activities in the covered area.

## Characteristics

- Material: PP
- Colour: black
- Nominal mesh size: 15x15 mm
- Weight: 35- 45 60 g/m2
- UV resistant: yes

- High tensile strength mesh with a lifetime of at least 25 years.

- Installation TIP: we recommend the use of FIXSOL or SPIKE spikes every 50 cm for fixing. After the installation of the net, care must be taken to ensure that the net is not damaged. the depth of the lawn aeration applied.