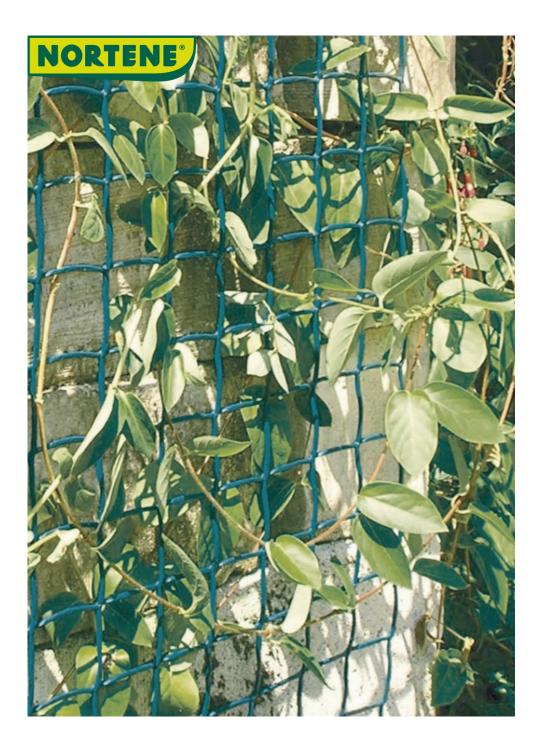

## CLIMBANET Square mesh

Ideal for balconies and terraces and assisting plant growth.