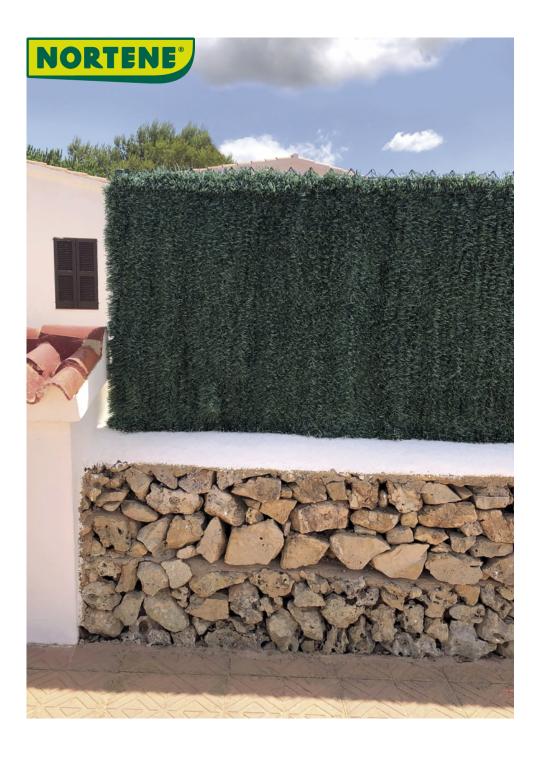

## **Characteristics**

100% virgin PVC. Concealment: 90%. Width leaves: 3 mm (3 colors: 2 green and one brown). 36 strips/m joined by green plasticcoated wire with a diameter of 1.2 mm. With anti-UV treatment, rot-proof. Warranty 2 years (based on studies carried out with a radiation of 100 klys/year). Presentation in a zipper bag. Anti-UV treatment. INSTALLATION TIP Recommended installation accessories according to height: 1.00m - 4 pcs. 1.50m - 5 pcs. 2.00m - 6 pcs. Repeat fixing element every 30cm in length. For windy areas reduce the distance to strengthen the installation. It is recommended to fix the sightscreen to a stake, post or to a rigid support like balcony railing or rigid mesh.