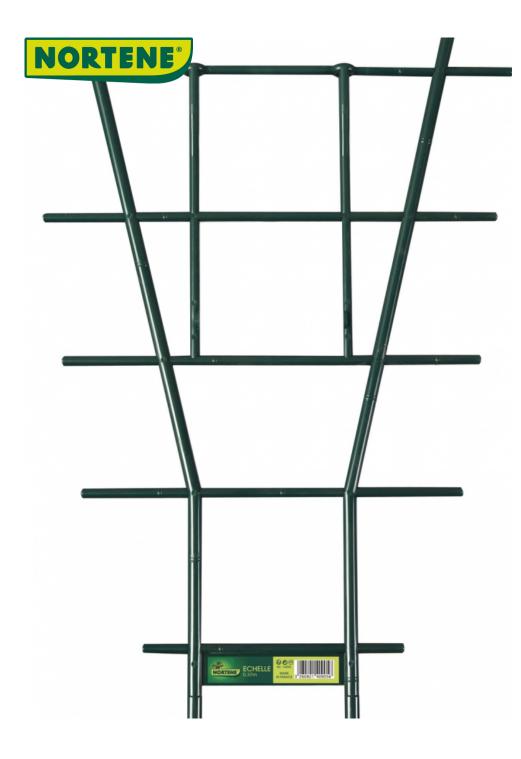

## **ECHELLE**

## Ladder support

Very practical for staking potted plants, this ladder stake offered by Nortene is also a decorative element for the plant. Indeed, in addition to serving its function as a stake, this ladder stake adds a decorative touch.

## **Benefits**

Supports the growth and development of potted plants.

The stake acts as a guide for the plant's vertical growth and proper distribution. Very durable, it can be used for many seasons.

It can be cleaned.