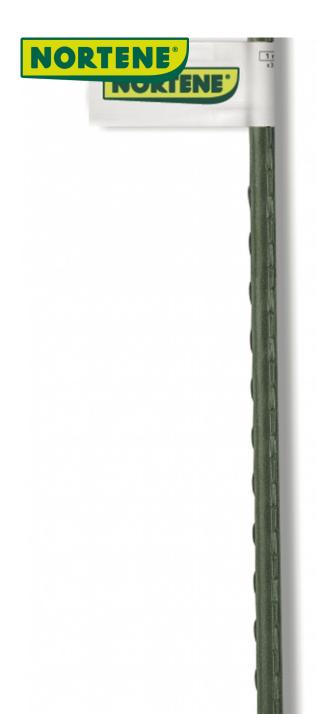

## Plastic-coated steel stake

This plastic-coated steel stake will remain perfectly straight in all conditions. Very resistant, this stake contains rough edges to make it easier to attach the links used to attach the stakes to the plants. All the lines can be adapted to the plastic steel holder.

## **Benefits**

Protected at both ends to prevent rust. Roughness allowing good holding of the links.

## **Characteristics**

Made from plastic-coated steel. Steel coated with PE. Available in different sizes and diameters to suit any type of plant.

| Ref.    | Size.              | Color |
|---------|--------------------|-------|
| 140841  | ø 8 mm x 0,60 m    | •     |
| 140842  | ø 8 mm x 0,90 m    | •     |
| 140843  | ø 11 mm x 1,20 m   | •     |
| 140844  | ø 11 mm x 1,50 m   | •     |
| 140845  | ø 15,5 mm x 1,80 m | •     |
| 140846  | ø 15,5 mm x 2,10 m | •     |
| 2010299 | ø 15,5 mm x 2,40 m |       |