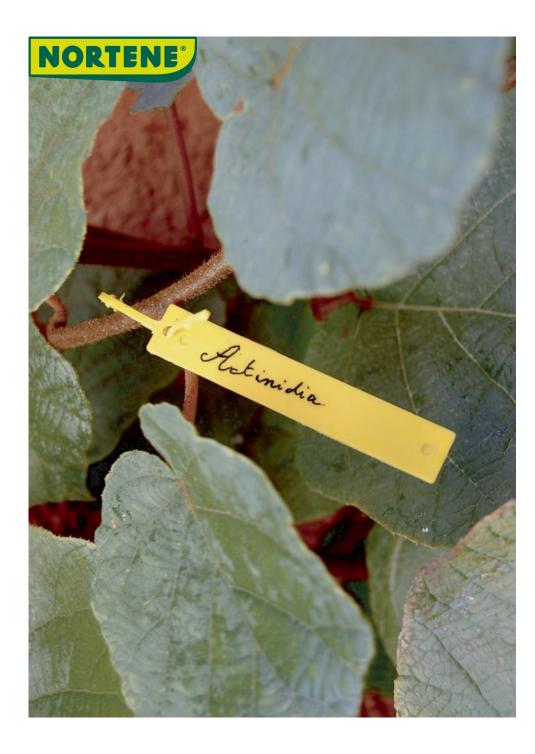

## TREE LABEL

Hanging tags - set of 10

If you consider yourself an amateur gardener with many plants, Tree Label can help you keep track of your various plantings. These labels are designed to clip around the stems or small branches of your plants and shrubs. Be sure to write the plant's name before attaching the label.

## **Benefits**

Hanging labels equipped with a small strap to tie around a branch. They help identify each plant, especially young shoots that are difficult to distinguish. You can also write additional information such as the variety name or planting date, making it easier to identify them.

## Characteristics

Label length: 10.7 cm. Color: Yellow. Available with or without a permanent marker. Packaged in bags of 40 units.

| Ref.   | Size.        | Color | *Quantities |
|--------|--------------|-------|-------------|
| 147048 | 9,5 x 1,5 cm | 0     | 40 units    |