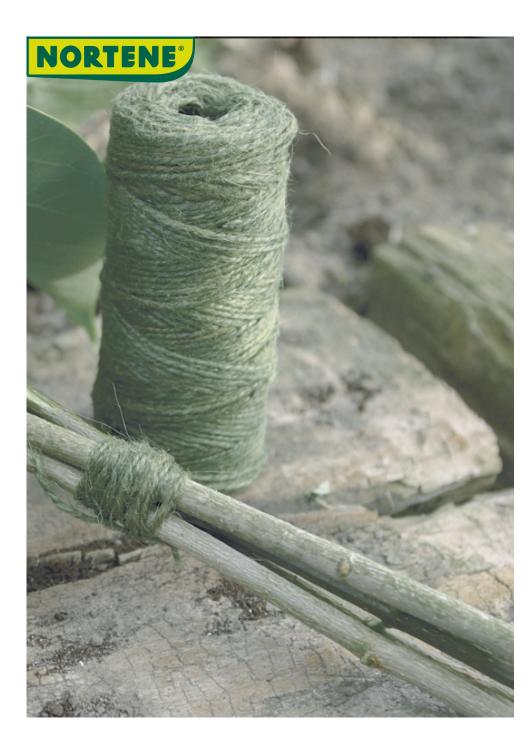

## JUTE Garden string

You plan to cultivate a 100% natural garden, without chemical treatments or pesticides. Go even further by using 100% natural jute twine to tie and support your fruits and vegetables. The weight of the fruits and vegetables can sometimes break the stems of your plants: jute twine is the ecofriendly solution.

## **Characteristics**

Presented in skeins. Weight of skein: 50 g. Made in Europe.

| Ref.    | Size. | Color    | Weight | Material |
|---------|-------|----------|--------|----------|
| 147011  | 50 m  | •        | 50 g   | jute     |
| 5022879 | 80 m  | <u> </u> | 100 g  | jute     |