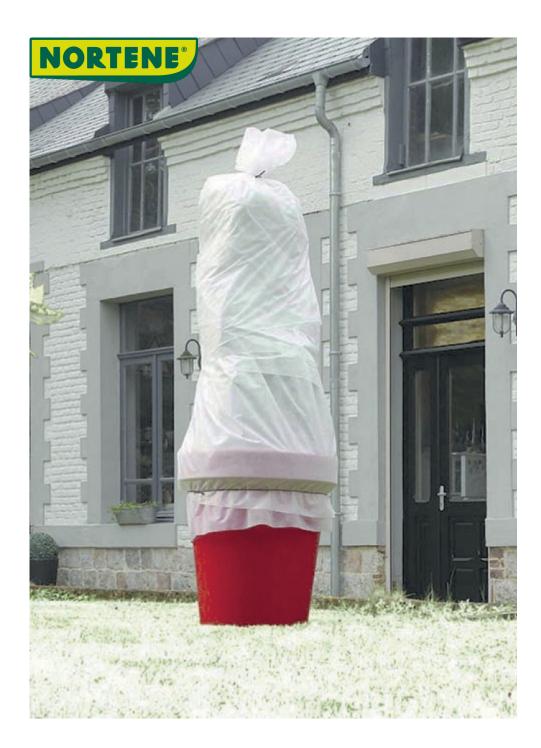

## **HIVERTEX**

Non-woven fabric for the protection of plants from frost

For protecting delicate shrubs and plants.

## **Benefits**

Protects chilly or frost-prone plants and shrubs from cold, wind and hail. The winter veil is permeable to air and water, it allows light to pass through. Anti-UV treated, it is reusable for several winters. It is a good thermal insulator: it creates a microclimate and maintains the accumulated heat. Easy to set up, just unfold or unroll then cut.