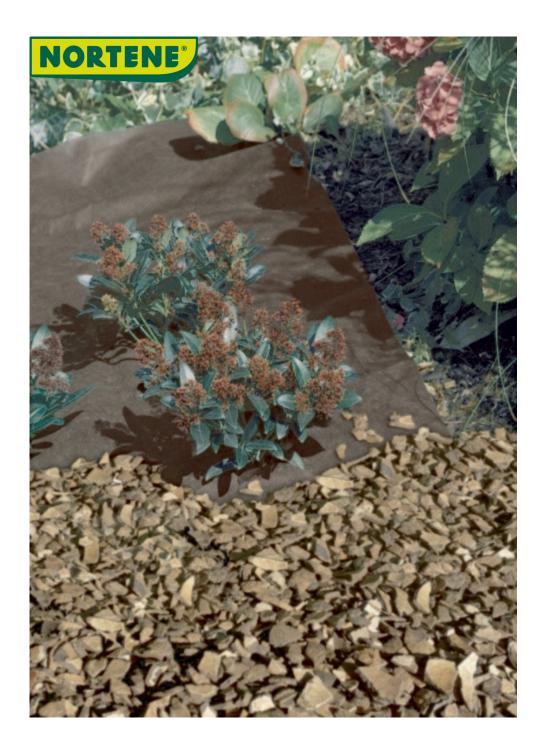

## **ANTIHERBAS GEOTEX**

## Mulch fabric

Looking for an effective and good-looking solution against weeds? Don't want to weed out manually for hours? Dislike chemicals and pesticides? This geo-textile prevents weed growth!

## **Benefits**

Are you looking for an effective solution without pesticides against weeds? The Geotex mulch can be cut according to the size of your garden and your needs.

## **Characteristics**

80 g/m2 polypropylene and PE fabric. Air permeable.

| Ref.    | Size.       | Color |
|---------|-------------|-------|
| 150010  |             |       |
| 150100  |             |       |
| 2006245 |             |       |
| 2006246 |             |       |
| 2006266 |             |       |
| 2006272 |             |       |
| 2006273 |             |       |
| 2013164 |             |       |
| 2013165 |             |       |
| 101435  | 1,60 x 10 m | •     |
| 101436  | 1,60 x250   | •     |
| 2012513 | 1,6 x 50    | •     |
| 101437  |             |       |
| 2017731 |             |       |