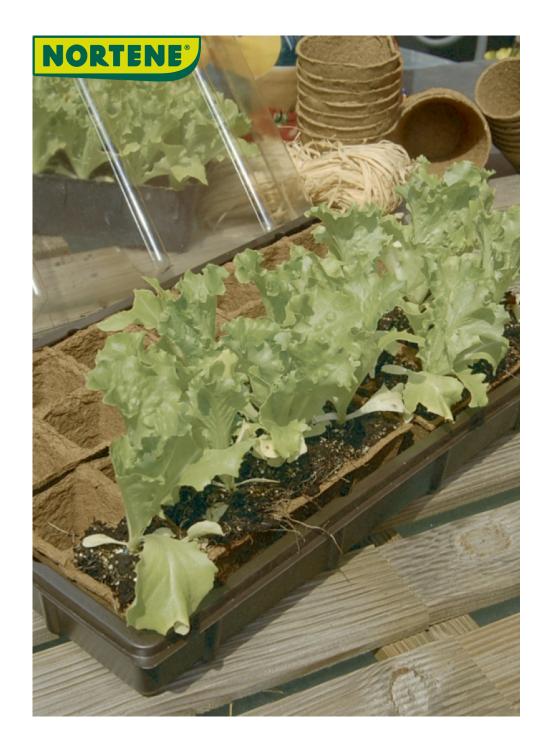

## **GROWING KIT** Mini-green house for seedlings (PET)

Growing Kit Nortene, consisting of 30 or 36 pots depending on the model, is a very effective way to grow vegetable seedlings. Additionally, the 100% biodegradable tray is made from wood fibers and can be cut. Then, you can simply plant the seedling and the pot directly into the soil.

## **Characteristics**

Color

Tray made from wood fiber sourced from French forests. Put special seedling compost in the pots. Sow the seeds. Water and place the greenhouse in a bright and warm location. Ventilate regularly.